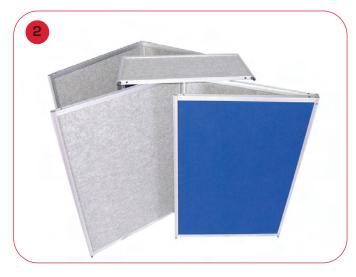

Titan 6 panel kit comes complete inside the free bag

Kit comes in two pieces and one header. Unfold the panels and place with black rubber legs at the bottom

Attach the panels using the the black rubber connectors, simply place inside the hole

Attach the header the same way, your Titan display unit is complete