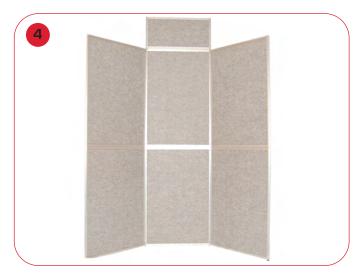

Titan 6 panel kit comes complete inside the free bag

Kit comes in two pieces and one header. Unfold the panels and place with black rubber legs at the bottom

Attach the panels using the the black rubber connectors, simply place inside the hole

Attach the header the same way, your Titan display unit is complete