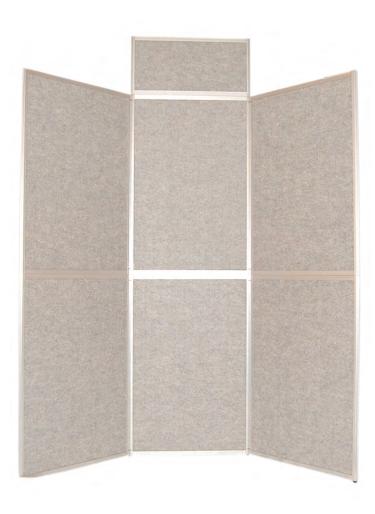

## Features and benefits

- 6 Panel (900mm x 600mm) double sided panels
- 1 (250mm x 600mm) header
- Hidden 360 degree hinges
- Covered in velcro friendly loop nylon, blue loop nylon one side Grey on reverse
- Optional 60W clip on lights
- 6 year guarantee
- In stock for next day delivery
- FREE BAG
- Graphic can be fitted permanently inside frame or attached using velcro

Titan 6 panel kit comes complete inside the free bag

Kit comes in two pieces and one header. Unfold the panels and place with black rubber legs at the bottom

Attach the panels using the the black rubber connectors, simply place inside the hole

Attach the header the same way, your Titan display unit is complete