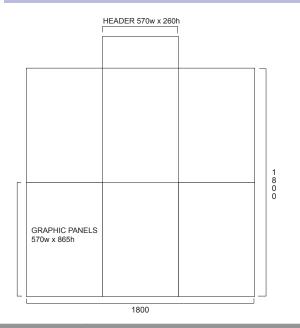

| Hardware specifications         | Graphic specifications | Additional info |
|---------------------------------|------------------------|-----------------|
| MATERIAL:                       | GRAPHIC SIZE:          | FREE BAG        |
| Aluminium - Loop nylon covering | 570 x 865mm            |                 |
| DIMENSIONS:                     |                        |                 |
| W1800 x H1800mm                 |                        |                 |
| WEIGHT:                         |                        |                 |
| 14 KG                           |                        |                 |
|                                 |                        |                 |