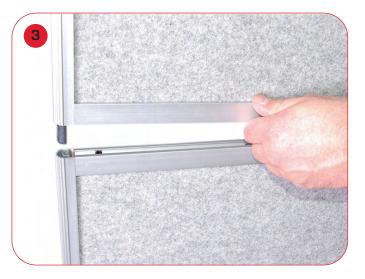

Titan 6 panel kit comes complete inside the free bag

Kit comes in two pieces and one header. Unfold the panels and place with black rubber legs at the bottom

Attach the panels using the the black rubber connectors, simply place inside the hole

Attach the header the same way, your Titan display unit is complete